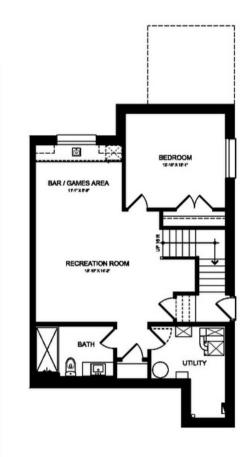

÷.

BEDROOM 2

WIC

WIC

BASEMENT DEVELOPMENT PLAN 753 SQ.FT. (DEVELOPED)

**CONTACT:** 

 $\bigoplus$ 

Sales Associate: Brigid Peloso