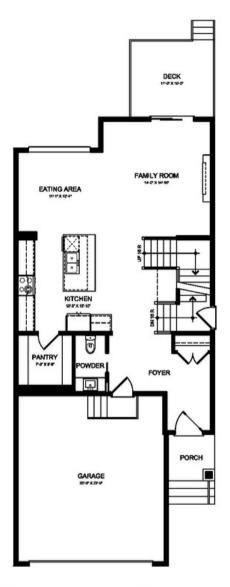

## GoldenHomes

MAIN FLOOR PLAN 926 SQ.FT.

UPPER FLOOR PLAN 1229 SQ.FT.

a

WIC

BONUS ROOM

BEDROOM 3

PRIMARY BEDROOM