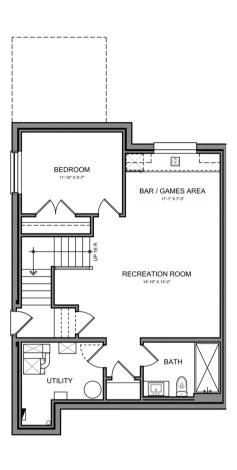

## **GoldenHomes**

MAIN FLOOR PLAN 828 SQ.FT. UPPER FLOOR PLAN 955 SQ.FT.

**NOTES:** 

BASEMENT DEVELOPMENT PLAN 6 7 5 SQ.FT. (DEVELOPED)