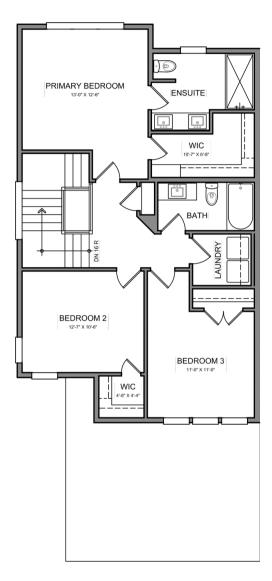

## **GoldenHomes**

MAIN FLOOR PLAN 828 SQ.FT. UPPER FLOOR PLAN 955 SQ.FT.

**NOTES:** 

BASEMENT DEVELOPMENT PLAN 6 7 5 SQ.FT. (DEVELOPED)