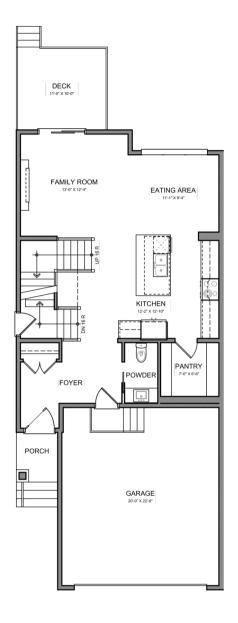

## **GoldenHomes**

MAIN FLOOR PLAN 828 SQ.FT. UPPER FLOOR PLAN 955 SQ.FT.

**NOTES:** 

BASEMENT DEVELOPMENT PLAN 6 7 5 SQ.FT. (DEVELOPED)